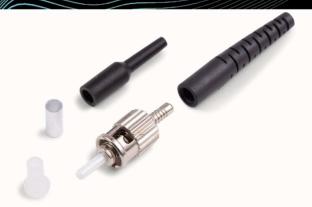

## **Description**

ORCA® connectors are designated and manufactured with an ISO9001 system. A complete line of fiber connectors for any telecommunications application. Available in Multimode and Single-mode version. Available connector styles include MT-RJ, SC, ST, LC and FC. Feature connectors with ceramic ferrules. Most standard connectors are in stock for immediately ship, special and bulk packages are available and we make quickly on request.

| Feature:                                     |                               |
|----------------------------------------------|-------------------------------|
| High performance, pre-radius ceramic ferrule | Anaerobic epoxy compatible    |
| ST Style compatible coupling                 | For 125µm cladding diameter   |
| Available in multimode or singlemode         | Including 900μm and 3mm boots |
| Field installable                            | ROHS Compliant                |

Connectors are designed and tested to conform the requirements of IEC 60874-14, CECC BFOC 86260, EIA/TIA and Telcordia (Bellcore) documents for connectors.

| Product Facts:          |                     |
|-------------------------|---------------------|
| Typical insertion loss: | <0,3dB              |
| Temperature Range:      | -30°C to +70°C      |
| Durability:             | 500 Cycles          |
| Ferrule Type:           | Ceramic             |
| Body material:          | Nichel plated Brass |
|                         |                     |