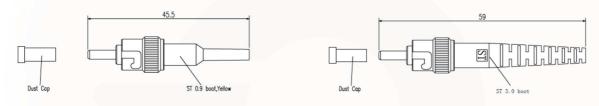

| Feature:                                     |                               |
|----------------------------------------------|-------------------------------|
| High performance, pre-radius ceramic ferrule | Anaerobic epoxy compatible    |
| ST Style compatible coupling                 | For 125µm cladding diameter   |
| Available in multimode or singlemode         | Including 900μm and 3mm boots |
| Field installable                            | ROHS Compliant                |

| Ordering Information code: |                                                               |  |
|----------------------------|---------------------------------------------------------------|--|
| ST MultiMode (MOQ 10 Pz.)  |                                                               |  |
| OC-FCE-130221-01           | ORCA - ST SPX Connector MultiMode whit 3,0/0,9mm black boot   |  |
| ST SingleMode (MOQ 10 Pz.) |                                                               |  |
| OC-FCE-130223-01           | ORCA - ST SPX Connector SingleMode whit 3,0/0,9mm yellow boot |  |